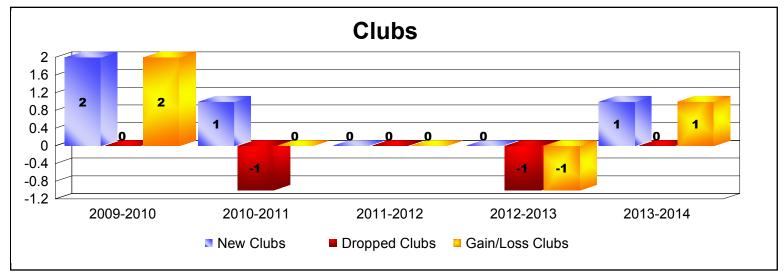

District 131

As of June 2014 Cumulative

| Year      | New<br>Clubs | Dropped<br>Clubs | Gain/<br>Loss<br>Clubs | New<br>Members | Charter<br>Members | Reinstate<br>Members | Transfer<br>Members | Total<br>Member<br>Added | Total<br>Members<br>Dropped | Gain/<br>Loss<br>Members |
|-----------|--------------|------------------|------------------------|----------------|--------------------|----------------------|---------------------|--------------------------|-----------------------------|--------------------------|
| 2009-2010 | 2            | 0                | 2                      | 24             | 41                 | 0                    | 0                   | 65                       | -40                         | 25                       |
| 2010-2011 | 1            | -1               | 0                      | 33             | 20                 | 1                    | 0                   | 54                       | -45                         | 9                        |
| 2011-2012 | 0            | 0                | 0                      | 11             | 0                  | 0                    | 0                   | 11                       | -43                         | -32                      |
| 2012-2013 | 0            | -1               | -1                     | 24             | 0                  | 0                    | 0                   | 24                       | -45                         | -21                      |
| 2013-2014 | 1            | 0                | 1                      | 67             | 32                 | 29                   | 0                   | 128                      | -85                         | 43                       |
| Average   | 1            | 0                | 0                      | 32             | 19                 | 6                    | 0                   | 56                       | -52                         | 5                        |