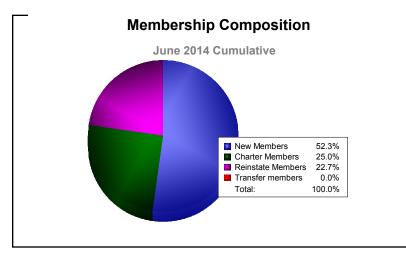

District 131

As of June 2014 Cumulative

| Year      | New<br>Clubs | Dropped<br>Clubs | Gain/<br>Loss<br>Clubs | New<br>Members | Charter<br>Members | Reinstate<br>Members | Transfer<br>Members | Total<br>Member<br>Added | Total<br>Members<br>Dropped | Gain/<br>Loss<br>Members |
|-----------|--------------|------------------|------------------------|----------------|--------------------|----------------------|---------------------|--------------------------|-----------------------------|--------------------------|
| 2009-2010 | 2            | 0                | 2                      | 24             | 41                 | 0                    | 0                   | 65                       | -40                         | 25                       |
| 2010-2011 | 1            | -1               | 0                      | 33             | 20                 | 1                    | 0                   | 54                       | -45                         | 9                        |
| 2011-2012 | 0            | 0                | 0                      | 11             | 0                  | 0                    | 0                   | 11                       | -43                         | -32                      |
| 2012-2013 | 0            | -1               | -1                     | 24             | 0                  | 0                    | 0                   | 24                       | -45                         | -21                      |
| 2013-2014 | 1            | 0                | 1                      | 67             | 32                 | 29                   | 0                   | 128                      | -85                         | 43                       |
| Average   | 1            | 0                | 0                      | 32             | 19                 | 6                    | 0                   | 56                       | -52                         | 5                        |