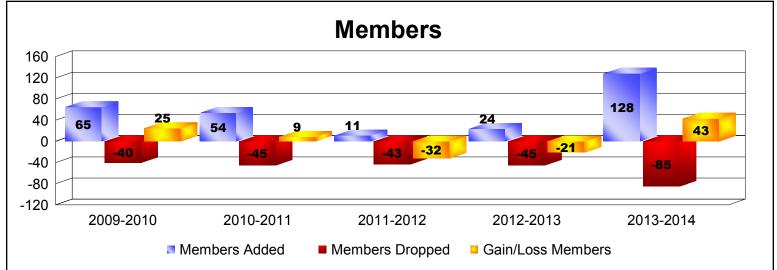

District 131

As of June 2014 Cumulative

| Year      | New<br>Clubs | Dropped<br>Clubs | Gain/<br>Loss<br>Clubs | New<br>Members | Charter<br>Members | Reinstate<br>Members | Transfer<br>Members | Total<br>Member<br>Added | Total<br>Members<br>Dropped | Gain/<br>Loss<br>Members |
|-----------|--------------|------------------|------------------------|----------------|--------------------|----------------------|---------------------|--------------------------|-----------------------------|--------------------------|
| 2009-2010 | 2            | 0                | 2                      | 24             | 41                 | 0                    | 0                   | 65                       | -40                         | 25                       |
| 2010-2011 | 1            | -1               | 0                      | 33             | 20                 | 1                    | 0                   | 54                       | -45                         | 9                        |
| 2011-2012 | 0            | 0                | 0                      | 11             | 0                  | 0                    | 0                   | 11                       | -43                         | -32                      |
| 2012-2013 | 0            | -1               | -1                     | 24             | 0                  | 0                    | 0                   | 24                       | -45                         | -21                      |
| 2013-2014 | 1            | 0                | 1                      | 67             | 32                 | 29                   | 0                   | 128                      | -85                         | 43                       |
| Average   | 1            | 0                | 0                      | 32             | 19                 | 6                    | 0                   | 56                       | -52                         | 5                        |